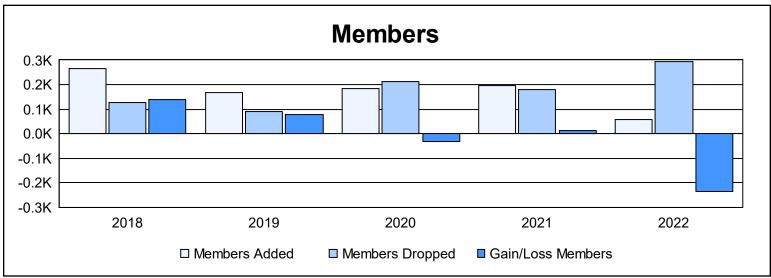

District 409 As of June 2022 Cumulative

| Year      | New<br>Clubs | Dropped<br>Clubs | Gain/<br>Loss<br>Clubs | New<br>Members | Charter<br>Members | Reinstate<br>Members | Transfer<br>Members | Total<br>Member<br>Added | Total<br>Members<br>Dropped | Gain/<br>Loss<br>Members |
|-----------|--------------|------------------|------------------------|----------------|--------------------|----------------------|---------------------|--------------------------|-----------------------------|--------------------------|
| 2017-2018 | 3            | 1                | 2                      | 170            | 85                 | 9                    | 0                   | 264                      | 127                         | 137                      |
| 2018-2019 | 3            | 0                | 3                      | 63             | 88                 | 16                   | 1                   | 168                      | 89                          | 79                       |
| 2019-2020 | 1            | 0                | 1                      | 36             | 76                 | 71                   | 0                   | 183                      | 213                         | -30                      |
| 2020-2021 | 4            | 0                | 4                      | 99             | 82                 | 7                    | 6                   | 194                      | 180                         | 14                       |
| 2021-2022 | 1            | 11               | -10                    | 33             | 22                 | 0                    | 1                   | 56                       | 292                         | -236                     |
| Average   | 2            | 2                | 0                      | 80             | 71                 | 21                   | 2                   | 173                      | 180                         | -7                       |