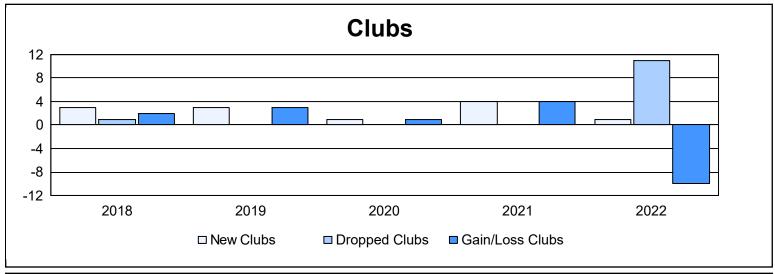

District 409 As of June 2022 Cumulative

| Year      | New<br>Clubs | Dropped<br>Clubs | Gain/<br>Loss<br>Clubs | New<br>Members | Charter<br>Members | Reinstate<br>Members | Transfer<br>Members | Total<br>Member<br>Added | Total<br>Members<br>Dropped | Gain/<br>Loss<br>Members |
|-----------|--------------|------------------|------------------------|----------------|--------------------|----------------------|---------------------|--------------------------|-----------------------------|--------------------------|
| 2017-2018 | 3            | 1                | 2                      | 170            | 85                 | 9                    | 0                   | 264                      | 127                         | 137                      |
| 2018-2019 | 3            | 0                | 3                      | 63             | 88                 | 16                   | 1                   | 168                      | 89                          | 79                       |
| 2019-2020 | 1            | 0                | 1                      | 36             | 76                 | 71                   | 0                   | 183                      | 213                         | -30                      |
| 2020-2021 | 4            | 0                | 4                      | 99             | 82                 | 7                    | 6                   | 194                      | 180                         | 14                       |
| 2021-2022 | 1            | 11               | -10                    | 33             | 22                 | 0                    | 1                   | 56                       | 292                         | -236                     |
| Average   | 2            | 2                | 0                      | 80             | 71                 | 21                   | 2                   | 173                      | 180                         | -7                       |